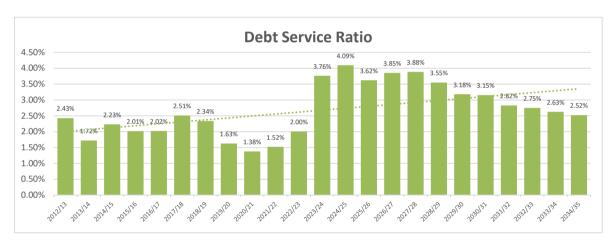

f these ratios are outside these limits, Council may consider the deferment or a reduction in borrowings to meet these adopted indicators.

## Definitions

## **Debt Service Cover Ratio**

Operating Surplus (excluding grants for the development of assets) before Interest and Depreciation as a % of Principal and Interest repayments (includes Govt Guarantee fee). Measures a Council's ability to service debt out of its uncommitted or general purpose fund available for its operations.

#### Debt Service Ratio

Debt Service Cost (Total borrowing repayments) as a % of Available Operating Revenue (Operating Revenue + Self Supporting Loan Principal *less* Specific purpose grants of a capital nature).

#### **Gross Debt to Revenue Ratio**







## **Debt Indicators**



#### Minimum Limit = 200%



Maximum Limit = 10%



Maximum Limit = 60%

## **Outstanding Debt**

| Fin  | an | cia | ıl |
|------|----|-----|----|
| Year | Er | ndi | ng |

|                                          |              | Year Ending  |                                         |               |              |              |              |              |              |              |              |              |
|------------------------------------------|--------------|--------------|-----------------------------------------|---------------|--------------|--------------|--------------|--------------|--------------|--------------|--------------|--------------|
| Existing Loans Administration Centre     | Loan #<br>49 | 23/24        | 24/25                                   | 25/26         | 26/27        |