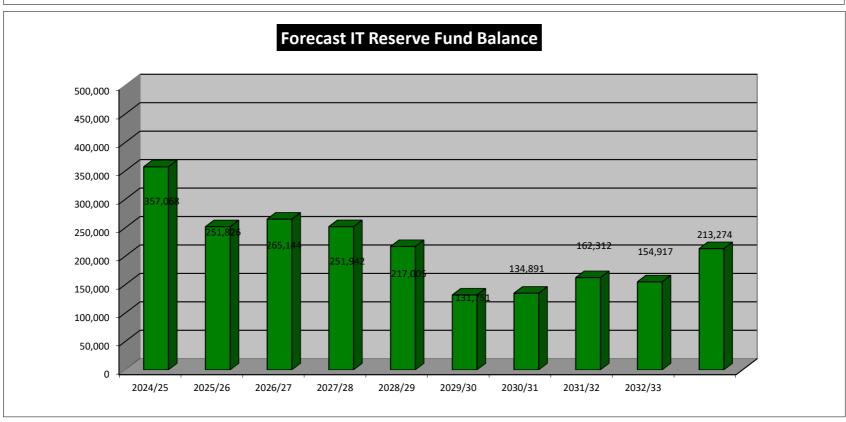

## **Funding**

It is recommended that all capital expenditure be funded 100% from Reserve Funds. By determining an annual budget allocation to Reserve, Council can be confident that all new and replacement items of equipment can be funded from a predetermined, fixed annual budget allocation.

## **Reserve Funds**

Council will maintain Reserve Funds for the acquisition of assets within this plan. Once an item of equipment is scheduled, annual budget allocations will commence to ensure the required funds are available in the planned year.