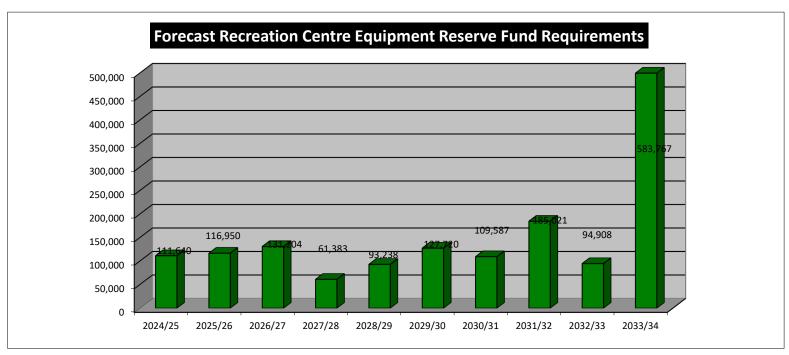

#### CONSOLIDATED SUMMARY

|                                         | 2024/25 | 2025/26 | 2026/27 | 2027/28 | 2028/29 | 2029/30 | 2030/31 | 2031/32 | 2032/33 | 2033/34 |
|-----------------------------------------|---------|---------|---------|---------|---------|---------|---------|---------|---------|---------|
| EXPENDITURE                             |         |         |         |         |         |         |         |         |         |         |
| Eaton Recreation Centre:                |         |         |         |         |         |         |         |         |         |         |
| - Purchased Gym and Fitness Equipment   | 58,400  | 55,567  | 69,821  | 0       | 31,354  | 65,837  | 38,172  | 113,606 | 22,993  | 511,851 |
| - Leased Gym and Fitness Equipment      | 47,740  | 55,883  | 55,883  | 55,883  | 55,883  | 55,883  | 65,415  | 65,415  | 65,415  | 65,415  |
| - Sundry Furntiure & Equipment          | 5,500   | 5,500   | 5,500   | 5,500   | 6,000   | 6,000   | 6,000   | 6,000   | 6,500   | 6,500   |
| TOTAL EXPENDITURE                       | 111,640 | 116,950 | 131,204 | 61,383  | 93,238  | 127,720 | 109,587 | 185,021 | 94,908  | 583,767 |
| FUNDING                                 |         |         |         |         |         |         |         |         |         |         |
| Loans                                   | 0       | 0       | 0       | 0       | 0       | 0       | 0       | 0       | 0       | 0       |
| Grant Revenue                           | 0       | 0       | 0       | 0       | 0       | 0       | 0       | 0       | 0       | 0       |
| TOTAL FUNDING                           | 0       | 0       | 0       | 0       | 0       | 0       | 0       | 0       | 0       | 0       |
| OWN SOURCE FUNDS REQUIRED               | 111,640 | 116,950 | 131,204 | 61,383  | 93,238  | 127,720 | 109,587 | 185,021 | 94,908  | 583,767 |
| Opening Balance - ERC Equipment Reserve | 290,728 | 284,176 | 272,199 | 245,759 | 292,977 | 339,994 | 354,173 | 386,982 | 345,505 | 392,690 |
| Interest                                | 5,088   | 4,973   | 4,763   | 8,602   | 10,254  | 11,900  | 12,396  | 13,544  | 12,093  | 13,744  |
| Recommended Annual Reserve Transfer     | 100,000 | 100,000 | 100,000 | 100,000 | 130,000 | 130,000 | 130,000 | 130,000 | 130,000 | 200,000 |
| RESERVE SURPLUS (DEFICIT)               | 284,176 | 272,199 | 245,759 | 292,977 | 339,994 | 354,173 | 386,982 | 345,505 | 392,690 | 22,668  |

## RECREATION CENTRE EQUIPMENT RESERVE FUND SUMMARY

|                                                                               | 2024/25               | 2025/26               | 2026/27               | 2027/28               | 2028/29                | 2029/30                | 2030/31                | 2031/32                | 2032/33                | 2033/34                |
|-------------------------------------------------------------------------------|-----------------------|-----------------------|-----------------------|-----------------------|------------------------|------------------------|------------------------|------------------------|------------------------|------------------------|
| RESERVE                                                                       |                       |                       |                       |                       |                        |                        |                        |                        |                        |                        |
| Recreation Centre - Sporting & Fitness Equipment Sundry Furniture & Equipment | 106,140<br>5,500      | 111,450<br>5,500      | 125,704<br>5,500      | 55,883<br>5,500       | 87,238<br>6,000        | 121,720<br>6,000       | 103,587<br>6,000       | 179,021<br>6,000       | 88,408<br>6,500        | 577,267<br>6,500       |
| TOTAL RESERVE FUNDS REQUIRED                                                  | 111,640               | 116,950               | 131,204               | 61,383                | 93,238                 | 127,720                | 109,587                | 185,021                | 94,908                 | 583,767                |
| Annual Reserve Transfer Allocation<br>Interest Earnings<br>Grant              | 100,000<br>5,088<br>0 | 100,000<br>4,973<br>0 | 100,000<br>4,763<br>0 | 100,000<br>8,602<br>0 | 130,000<br>10,254<br>0 | 130,000<br>11,900<br>0 | 130,000<br>12,396<br>0 | 130,000<br>13,544<br>0 | 130,000<br>12,093<br>0 | 200,000<br>13,744<br>0 |
| RESERVE SURPLUS (DEFICIT)                                                     | 284,176               | 272,199               | 245,759               | 292,977               | 339,994                | 354,173                | 386,982                | 345,505                | 392,690                | 22,668                 |