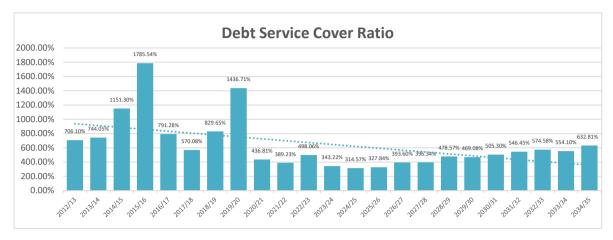

y not exceed 60%

Where any of these ratios are outside these limits, Council may consider the deferment or a reduction in borrowings to meet these adopted indicators.

## Definitions

## **Debt Service Cover Ratio**

Operating Surplus (excluding grants for the development of assets) before Interest and Depreciation as a % of Principal and Interest repayments (includes Govt Guarantee fee). Measures a Council's ability to service debt out of its uncommitted or general purpose fund available for its operations.

#### Debt Service Ratio

Debt Service Cost (Total borrowing repayments) as a % of Available Operating Revenue (Operating Revenue + Self Supporting Loan Principal *less* Specific purpose grants of a capital nature).

#### **Gross Debt to Revenue Ratio**







## **Debt Indicators**



#### Minimum Limit = 200%



Maximum Limit = 10%



Maximum Limit = 60%

## **Outstanding Debt**

| Fin  | an | cia | ıl |
|------|----|-----|----|
| Year | Er | ndi | ng |

|                                          |              | Year Ending  |                                         |               |              |              |              |              |              |              |              |              |
|------------------------------------------|--------------|--------------|-----------------------------------------|---------------|--------------|--------------|--------------|--------------|--------------|--------------|--------------|--------------|
| Existing Loans Administration Centre     | Loan #<br>49 | 23/24        | 24/25                                   | 2