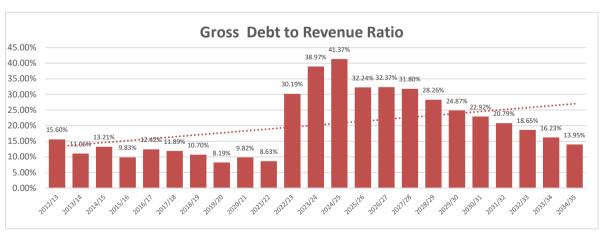

ide these limits, Council may consider the deferment or a reduction in borrowings to meet these adopted indicators.

## Definitions

## **Debt Service Cover Ratio**

Operating Surplus (excluding grants for the development of assets) before Interest and Depreciation as a % of Principal and Interest repayments (includes Govt Guarantee fee). Measures a Council's ability to service debt out of its uncommitted or general purpose fund available for its operations.

#### Debt Service Ratio

Debt Service Cost (Total borrowing repayments) as a % of Available Operating Revenue (Operating Revenue + Self Supporting Loan Principal *less* Specific purpose grants of a capital nature).

#### **Gross Debt to Revenue Ratio**







## **Debt Indicators**



#### Minimum Limit = 200%



Maximum Limit = 10%



Maximum Limit = 60%

## **Outstanding Debt**

| Fin  | an | cia | ıl |
|------|----|-----|----|
| Year | Er | ndi | ng |

|                                          |              | Year Ending  |                                         |               |              |              |              |              |              |              |              |              |
|------------------------------------------|--------------|--------------|-----------------------------------------|---------------|--------------|--------------|--------------|--------------|--------------|--------------|--------------|--------------|
| Existing Loans Administration Centre     | Loan #<br>49 | 23/24        | 24/25                                   | 25/26         | 26/27        | 27/28        | 28/29