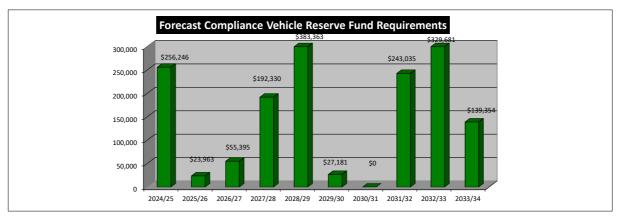

81  | 0       | 243,035 | 329,681 | 139,354 |  |
| Annual Re  | eserve Transfer | Allocation                                  | 120,000 | 135,000 | 135,000 | 165,000 | 175,000 | 175,000 | 175,000 | 175,000 | 195,000 | 215,000 |  |
| Interest E |                 |                                             | 7,665   | 3,165   | 6,427   | 9,438   | 8,042   | 1,031   | 5,436   | 11,751  | 8,941   | 4,540   |  |
|            | agement Plan    | Review                                      | 0       | -21,000 | 0,427   | -22,000 | 0       | -23,000 | 0       | -24,000 | 0       | -25,000 |  |
| RESERVE    | SURPLUS (DEF    | ICIT)                                       | 90,432  | 183,634 | 269,666 | 229,774 | 29,454  | 155,304 | 335,739 | 255,455 | 129,715 | 184,901 |  |

(Appendix IPC: 9.3A)







(Appendix IPC: 9.3A)

# Shire of Dardanup

# Asset Management Plan - Executive & Compliance Vehicles 2024/25

# LOANS SUMMARY

|          |               |                                             | 2024/25 | 2025/26 | 2026/27 | 2027/28 | 2028/29 | 2029/30 | 2030/31 | 2031/32 | 2032/33 | 2033/34 |
|----------|---------------|---------------------------------------------|---------|---------|---------|---------|---------|---------|---------|---------|---------|---------|
| LOANS    |               |                                             |         |         |         |         |         |         |         |         |         |         |
| Administ | ration / Comp | liance Vehicles                             |         |         |         |         |         |         |