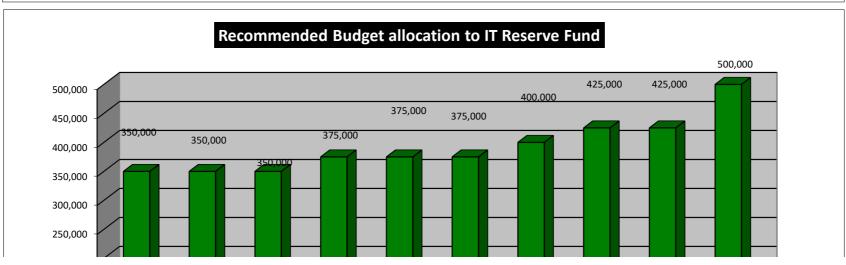

## **Funding**

It is recommended that all capital expenditure be funded 100% from Reserve Funds. By determining an annual budget allocation to Reserve, Council can be confident that all new and replacement items of equipment can be funded from a predetermined, fixed annual budget allocation.

## **Reserve Funds**

Council will maintain Reserve Funds for the acquisition of assets within this plan. Once an item of equipment is scheduled, annual budget allocations will commence to ensure the required funds are available in the planned year.