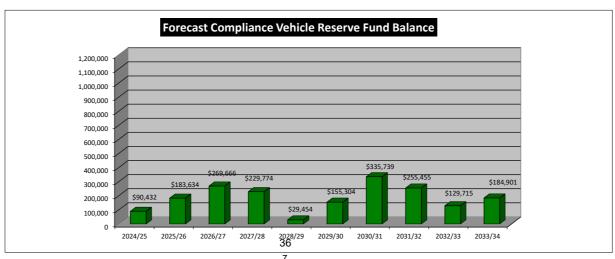

#### CONSOLIDATED SUMMARY

|                                         | 2024/25 | 2025/26 | 2026/27 | 2027/28 | 2028/29 | 2029/30 | 2030/31 | 2031/32 | 2032/33 | 2033/34 |
|-----------------------------------------|---------|---------|---------|---------|---------|---------|---------|---------|---------|---------|
| EXPENDITURE                             |         |         |         |         |         |         |         |         |         |         |
| Eaton Recreation Centre:                |         |         |         |         |         |         |         |         |         |         |
| - Purchased Gym and Fitness Equipment   | 58,400  | 55,567  | 69,821  | 0       | 31,354  | 65,837  | 38,172  | 113,606 | 22,993  | 511,851 |
| - Leased Gym and Fitness Equipment      | 47,740  | 55,883  | 55,883  | 55,883  | 55,883  | 55,883  | 65,415  | 65,415  | 65,415  | 65,415  |
| - Sundry Furntiure & Equipment          | 5,500   | 5,500   | 5,500   | 5,500   | 6,000   | 6,000   | 6,000   | 6,000   | 6,500   | 6,500   |
| TOTAL EXPENDITURE                       | 111,640 | 116,950 | 131,204 | 61,383  | 93,238  | 127,720 | 109,587 | 185,021 | 94,908  | 583,767 |
| FUNDING                                 |         |         |         |         |         |         |         |         |         |         |
| Loans                                   | 0       | 0       | 0       | 0       | 0       | 0       | 0       | 0       | 0       | 0       |
| Grant Revenue                           | 0       | 0       | 0       | 0       | 0       | 0       | 0       | 0       | 0       | 0       |
| TOTAL FUNDING                           | 0       | 0       | 0       | 0       | 0       | 0       | 0       | 0       | 0       | 0       |
| OWN SOURCE FUNDS REQUIRED               | 111,640 | 116,950 | 131,204 | 61,383  | 93,238  | 127,720 | 109,587 | 185,021 | 94,908  | 583,767 |
| Opening Balance - ERC Equipment Reserve | 290,728 | 284,176 | 272,199 | 245,759 | 292,977 | 339,994 | 354,173 | 386,982 | 345,505 | 392,690 |
| Interest                                | 5,088   | 4,973   | 4,763   | 8,602   | 10,254  | 11,900  | 12,396  | 13,544  | 12,093  | 13,744  |
| Recommended Annual Reserve Transfer     | 100,000 | 100,000 | 100,000 | 100,000 | 130,000 | 130,000 | 130,000 | 130,000 | 130,000 | 200,000 |
| RESERVE SURPLUS (DEFICIT)               | 284,176 | 272,199 | 245,759 | 292,977 | 339,994 | 354,173 | 386,982 | 345,505 | 392,690 | 22,668  |

## RECREATION CENTRE EQUIPMENT RESERVE FUND SUMMARY

|                                                                               | 2024/25               | 2025/26               | 2026/27               | 2027/28               | 2028/29                | 2029/30                | 2030/31                | 2031/32                | 2032/33                | 2033/34                |
|-------------------------------------------------------------------------------|-----------------------|-----------------------|-----------------------|-----------------------|------------------------|------------------------|------------------------|------------------------|------------------------|------------------------|
| RESERVE                                                                       |                       |                       |                       |                       |                        |                        |                        |                        |                        |                        |
| Recreation Centre - Sporting & Fitness Equipment Sundry Furniture & Equipment | 106,140<br>5,500      | 111,450<br>5,500      | 125,704<br>5,500      | 55,883<br>5,500       | 87,238<br>6,000        | 121,720<br>6,000       | 103,587<br>6,000       | 179,021<br>6,000       | 88,408<br>6,500        | 577,267<br>6,500       |
| TOTAL RESERVE FUNDS REQUIRED                                                  | 111,640               | 116,950               | 131,204               | 61,383                | 93,238                 | 127,720                | 109,587                | 185,021                | 94,908                 | 583,767                |
| Annual Reserve Transfer Allocation<br>Interest Earnings<br>Grant              | 100,000<br>5,088<br>0 | 100,000<br>4,973<br>0 | 100,000<br>4,763<br>0 | 100,000<br>8,602<br>0 | 130,000<br>10,254<br>0 | 130,000<br>11,900<br>0 | 130,000<br>12,396<br>0 | 130,000<br>13,544<br>0 | 130,000<br>12,093<br>0 | 200,000<br>13,744<br>0 |
| RESERVE SURPLUS (DEFICIT)                                                     | 284,176               | 272,199               | 245,759               | 292,977               | 339,994                | 354,173                | 386,982                | 345,505                | 392,690                | 22,668                 |