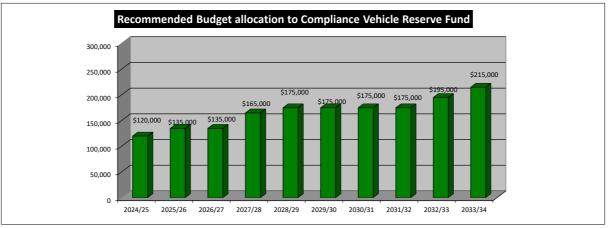

#### CONSOLIDATED SUMMARY

|                                         | 2024/25 | 2025/26 | 2026/27 | 2027/28 | 2028/29 | 2029/30 | 2030/31 | 2031/32 | 2032/33 | 2033/34 |
|-----------------------------------------|---------|---------|---------|---------|---------|---------|---------|---------|---------|---------|
| EXPENDITURE                             |         |         |         |         |         |         |         |         |         |         |
| Eaton Recreation Centre:                |         |         |         |         |         |         |         |         |         |         |
| - Purchased Gym and Fitness Equipment   | 58,400  | 55,567  | 69,821  | 0       | 31,354  | 65,837  | 38,172  | 113,606 | 22,993  | 511,851 |
| - Leased Gym and Fitness Equipment      | 47,740  | 55,883  | 55,883  | 55,883  | 55,883  | 55,883  | 65,415  | 65,415  | 65,415  | 65,415  |
| - Sundry Furntiure & Equipment          | 5,500   | 5,500   | 5,500   | 5,500   | 6,000   | 6,000   | 6,000   | 6,000   | 6,500   | 6,500   |
| TOTAL EXPENDITURE                       | 111,640 | 116,950 | 131,204 | 61,383  | 93,238  | 127,720 | 109,587 | 185,021 | 94,908  | 583,767 |
| FUNDING                                 |         |         |         |         |         |         |         |         |         |         |
| Loans                                   | 0       | 0       | 0       | 0       | 0       | 0       | 0       | 0       | 0       | 0       |
| Grant Revenue                           | 0       | 0       | 0       | 0       | 0       | 0       | 0       | 0       | 0       | 0       |
| TOTAL FUNDING                           | 0       | 0       | 0       | 0       | 0       | 0       | 0       | 0       | 0       | 0       |
| OWN SOURCE FUNDS REQUIRED               | 111,640 | 116,950 | 131,204 | 61,383  | 93,238  | 127,720 | 109,587 | 185,021 | 94,908  | 583,767 |
| Opening Balance - ERC Equipment Reserve | 290,728 | 284,176 | 272,199 | 245,759 | 292,977 | 339,994 | 354,173 | 386,982 | 345,505 | 392,690 |
| Interest                                | 5,088   | 4,973   | 4,763   | 8,602   | 10,254  | 11,900  | 12,396  | 13,544  | 12,093  | 13,744  |
| Recommended Annual Reserve Transfer     | 100,000 | 100,000 | 100,000 | 100,000 | 130,000 | 130,000 | 130,000 | 130,000 | 130,000 | 200,000 |
| RESERVE SURPLUS (DEFICIT)               | 284,176 | 272,199 | 245,759 | 292,977 | 339,994 | 354,173 | 386,982 | 345,505 | 392,690 | 22,668  |

## RECREATION CENTRE EQUIPMENT RESERVE FUND SUMMARY

|                                                                               | 2024/25               | 2025/26               | 2026/27               | 2027/28               | 2028/29                | 2029/30                | 2030/31                | 2031/32                | 2032/33                | 2033/34                |
|-------------------------------------------------------------------------------|-----------------------|-----------------------|-----------------------|-----------------------|------------------------|------------------------|------------------------|------------------------|------------------------|------------------------|
| RESERVE                                                                       |                       |                       |                       |                       |                        |                        |                        |                        |                        |                        |
| Recreation Centre - Sporting & Fitness Equipment Sundry Furniture & Equipment | 106,140<br>5,500      | 111,450<br>5,500      | 125,704<br>5,500      | 55,883<br>5,500       | 87,238<br>6,000        | 121,720<br>6,000       | 103,587<br>6,000       | 179,021<br>6,000       | 88,408<br>6,500        | 577,267<br>6,500       |
| TOTAL RESERVE FUNDS REQUIRED                                                  | 111,640               | 116,950               | 131,204               | 61,383                | 93,238                 | 127,720                | 109,587                | 185,021                | 94,908                 | 583,767                |
| Annual Reserve Transfer Allocation<br>Interest Earnings<br>Grant              | 100,000<br>5,088<br>0 | 100,000<br>4,973<br>0 | 100,000<br>4,763<br>0 | 100,000<br>8,602<br>0 | 130,000<br>10,254<br>0 | 130,000<br>11,900<br>0 | 130,000<br>12,396<br>0 | 130,000<br>13,544<br>0 | 130,000<br>12,093<br>0 | 200,000<br>13,744<br>0 |
| RESERVE SURPLUS (DEFICIT)                                                     | 284,176               | 272,199               | 245,759               | 292,977               | 339,994                | 354,173                | 386,982                | 345,505                | 392,690                | 22,668                 |