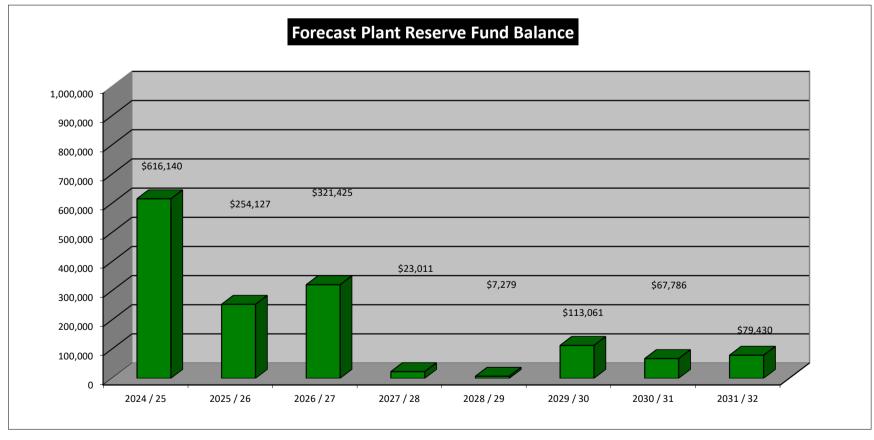

#### CONSOLIDATED SUMMARY

|                                         | 2024/25 | 2025/26 | 2026/27 | 2027/28 | 2028/29 | 2029/30 | 2030/31 | 2031/32 | 2032/33 | 2033/34 |
|-----------------------------------------|---------|---------|---------|---------|---------|---------|---------|---------|---------|---------|
| EXPENDITURE                             |         |         |         |         |         |         |         |         |         |         |
| Eaton Recreation Centre:                |         |         |         |         |         |         |         |         |         |         |
| - Purchased Gym and Fitness Equipment   | 58,400  | 55,567  | 69,821  | 0       | 31,354  | 65,837  | 38,172  | 113,606 | 22,993  | 511,851 |
| - Leased Gym and Fitness Equipment      | 47,740  | 55,883  | 55,883  | 55,883  | 55,883  | 55,883  | 65,415  | 65,415  | 65,415  | 65,415  |
| - Sundry Furntiure & Equipment          | 5,500   | 5,500   | 5,500   | 5,500   | 6,000   | 6,000   | 6,000   | 6,000   | 6,500   | 6,500   |
| TOTAL EXPENDITURE                       | 111,640 | 116,950 | 131,204 | 61,383  | 93,238  | 127,720 | 109,587 | 185,021 | 94,908  | 583,767 |
| FUNDING                                 |         |         |         |         |         |         |         |         |         |         |
| Loans                                   | 0       | 0       | 0       | 0       | 0       | 0       | 0       | 0       | 0       | 0       |
| Grant Revenue                           | 0       | 0       | 0       | 0       | 0       | 0       | 0       | 0       | 0       | 0       |
| TOTAL FUNDING                           | 0       | 0       | 0       | 0       | 0       | 0       | 0       | 0       | 0       | 0       |
| OWN SOURCE FUNDS REQUIRED               | 111,640 | 116,950 | 131,204 | 61,383  | 93,238  | 127,720 | 109,587 | 185,021 | 94,908  | 583,767 |
| Opening Balance - ERC Equipment Reserve | 290,728 | 284,176 | 272,199 | 245,759 | 292,977 | 339,994 | 354,173 | 386,982 | 345,505 | 392,690 |
| Interest                                | 5,088   | 4,973   | 4,763   | 8,602   | 10,254  | 11,900  | 12,396  | 13,544  | 12,093  | 13,744  |
| Recommended Annual Reserve Transfer     | 100,000 | 100,000 | 100,000 | 100,000 | 130,000 | 130,000 | 130,000 | 130,000 | 130,000 | 200,000 |
| RESERVE SURPLUS (DEFICIT)               | 284,176 | 272,199 | 245,759 | 292,977 | 339,994 | 354,173 | 386,982 | 345,505 | 392,690 | 22,668  |

## RECREATION CENTRE EQUIPMENT RESERVE FUND SUMMARY

|                                                                               | 2024/25               | 2025/26               | 2026/27               | 2027/28               | 2028/29                | 2029/30                | 2030/31                | 2031/32                | 2032/33                | 2033/34                |
|-------------------------------------------------------------------------------|-----------------------|-----------------------|-----------------------|-----------------------|------------------------|------------------------|------------------------|------------------------|------------------------|------------------------|
| RESERVE                                                                       |                       |                       |                       |                       |                        |                        |                        |                        |                        |                        |
| Recreation Centre - Sporting & Fitness Equipment Sundry Furniture & Equipment | 106,140<br>5,500      | 111,450<br>5,500      | 125,704<br>5,500      | 55,883<br>5,500       | 87,238<br>6,000        | 121,720<br>6,000       | 103,587<br>6,000       | 179,021<br>6,000       | 88,408<br>6,500        | 577,267<br>6,500       |
| TOTAL RESERVE FUNDS REQUIRED                                                  | 111,640               | 116,950               | 131,204               | 61,383                | 93,238                 | 127,720                | 109,587                | 185,021                | 94,908                 | 583,767                |
| Annual Reserve Transfer Allocation<br>Interest Earnings<br>Grant              | 100,000<br>5,088<br>0 | 100,000<br>4,973<br>0 | 100,000<br>4,763<br>0 | 100,000<br>8,602<br>0 | 130,000<br>10,254<br>0 | 130,000<br>11,900<br>0 | 130,000<br>12,396<br>0 | 130,000<br>13,544<br>0 | 130,000<br>12,093<br>0 | 200,000<br>13,744<br>0 |
| RESERVE SURPLUS (DEFICIT)                                                     | 284,176               | 272,199               | 245,759               | 292,977               | 339,994                | 354,173                | 386,982                | 345,505                | 392,690                | 22,668                 |