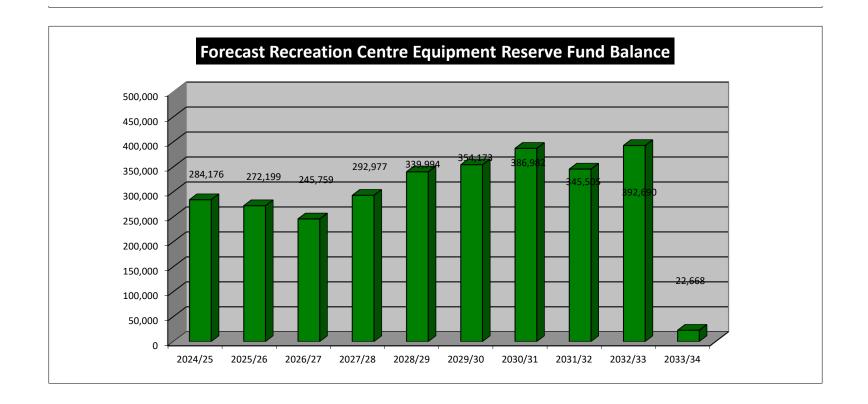

#### CONSOLIDATED SUMMARY

|                                         | 2024/25 | 2025/26 | 2026/27 | 2027/28 | 2028/29 | 2029/30 | 2030/31 | 2031/32 | 2032/33 | 2033/34 |
|-----------------------------------------|---------|---------|---------|---------|---------|---------|---------|---------|---------|---------|
| EXPENDITURE                             |         |         |         |         |         |         |         |         |         |         |
| Eaton Recreation Centre:                |         |         |         |         |         |         |         |         |         |         |
| - Purchased Gym and Fitness Equipment   | 58,400  | 55,567  | 69,821  | 0       | 31,354  | 65,837  | 38,172  | 113,606 | 22,993  | 511,851 |
| - Leased Gym and Fitness Equipment      | 47,740  | 55,883  | 55,883  | 55,883  | 55,883  | 55,883  | 65,415  | 65,415  | 65,415  | 65,415  |
| - Sundry Furntiure & Equipment          | 5,500   | 5,500   | 5,500   | 5,500   | 6,000   | 6,000   | 6,000   | 6,000   | 6,500   | 6,500   |
| TOTAL EXPENDITURE                       | 111,640 | 116,950 | 131,204 | 61,383  | 93,238  | 127,720 | 109,587 | 185,021 | 94,908  | 583,767 |
| FUNDING                                 |         |         |         |         |         |         |         |         |         |         |
| Loans                                   | 0       | 0       | 0       | 0       | 0       | 0       | 0       | 0       | 0       | 0       |
| Grant Revenue                           | 0       | 0       | 0       | 0       | 0       | 0       | 0       | 0       | 0       | 0       |
| TOTAL FUNDING                           | 0       | 0       | 0       | 0       | 0       | 0       | 0       | 0       | 0       | 0       |
| OWN SOURCE FUNDS REQUIRED               | 111,640 | 116,950 | 131,204 | 61,383  | 93,238  | 127,720 | 109,587 | 185,021 | 94,908  | 583,767 |
| Opening Balance - ERC Equipment Reserve | 290,728 | 284,176 | 272,199 | 245,759 | 292,977 | 339,994 | 354,173 | 386,982 | 345,505 | 392,690 |
| Interest                                | 5,088   | 4,973   | 4,763   | 8,602   | 10,254  | 11,900  | 12,396  | 13,544  | 12,093  | 13,744  |
| Recommended Annual Reserve Transfer     | 100,000 | 100,000 | 100,000 | 100,000 | 130,000 | 130,000 | 130,000 | 130,000 | 130,000 | 200,000 |
| RESERVE SURPLUS (DEFICIT)               | 284,176 | 272,199 | 245,759 | 292,977 | 339,994 | 354,173 | 386,982 | 345,505 | 392,690 | 22,668  |

## RECREATION CENTRE EQUIPMENT RESERVE FUND SUMMARY

|                                                                               | 2024/25               | 2025/26               | 2026/27               | 2027/28               | 2028/29                | 2029/30                | 2030/31                | 2031/32                | 2032/33                | 2033/34                |
|-------------------------------------------------------------------------------|-----------------------|-----------------------|-----------------------|-----------------------|------------------------|------------------------|------------------------|------------------------|------------------------|------------------------|
| RESERVE                                                                       |                       |                       |                       |                       |                        |                        |                        |                        |                        |                        |
| Recreation Centre - Sporting & Fitness Equipment Sundry Furniture & Equipment | 106,140<br>5,500      | 111,450<br>5,500      | 125,704<br>5,500      | 55,883<br>5,500       | 87,238<br>6,000        | 121,720<br>6,000       | 103,587<br>6,000       | 179,021<br>6,000       | 88,408<br>6,500        | 577,267<br>6,500       |
| TOTAL RESERVE FUNDS REQUIRED                                                  | 111,640               | 116,950               | 131,204               | 61,383                | 93,238                 | 127,720                | 109,587                | 185,021                | 94,908                 | 583,767                |
| Annual Reserve Transfer Allocation<br>Interest Earnings<br>Grant              | 100,000<br>5,088<br>0 | 100,000<br>4,973<br>0 | 100,000<br>4,763<br>0 | 100,000<br>8,602<br>0 | 130,000<br>10,254<br>0 | 130,000<br>11,900<br>0 | 130,000<br>12,396<br>0 | 130,000<br>13,544<br>0 | 130,000<br>12,093<br>0 | 200,000<br>13,744<br>0 |
| RESERVE SURPLUS (DEFICIT)                                                     | 284,176               | 272,199               | 245,759               | 292,977               | 339,994                | 354,173                | 386,982                | 345,505                | 392,690                | 22,668                 |