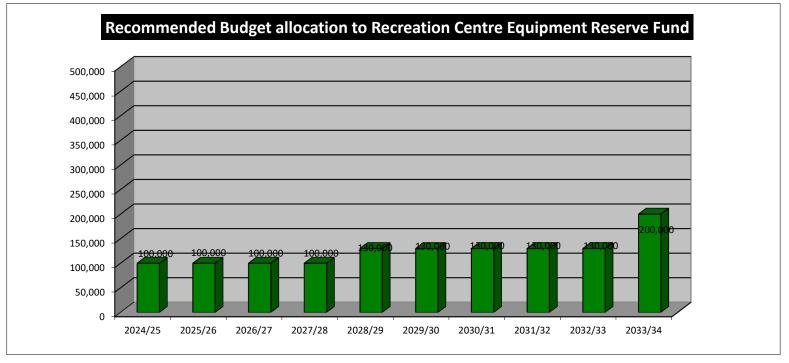

#### CONSOLIDATED SUMMARY

|                                         | 2024/25 | 2025/26 | 2026/27 | 2027/28 | 2028/29 | 2029/30 | 2030/31 | 2031/32 | 2032/33 | 2033/34 |
|-----------------------------------------|---------|---------|---------|---------|---------|---------|---------|---------|---------|---------|
| EXPENDITURE                             |         |         |         |         |         |         |         |         |         |         |
| Eaton Recreation Centre:                |         |         |         |         |         |         |         |         |         |         |
| - Purchased Gym and Fitness Equipment   | 58,400  | 55,567  | 69,821  | 0       | 31,354  | 65,837  | 38,172  | 113,606 | 22,993  | 511,851 |
| - Leased Gym and Fitness Equipment      | 47,740  | 55,883  | 55,883  | 55,883  | 55,883  | 55,883  | 65,415  | 65,415  | 65,415  | 65,415  |
| - Sundry Furntiure & Equipment          | 5,500   | 5,500   | 5,500   | 5,500   | 6,000   | 6,000   | 6,000   | 6,000   | 6,500   | 6,500   |
| TOTAL EXPENDITURE                       | 111,640 | 116,950 | 131,204 | 61,383  | 93,238  | 127,720 | 109,587 | 185,021 | 94,908  | 583,767 |
| FUNDING                                 |         |         |         |         |         |         |         |         |         |         |
| Loans                                   | 0       | 0       | 0       | 0       | 0       | 0       | 0       | 0       | 0       | 0       |
| Grant Revenue                           | 0       | 0       | 0       | 0       | 0       | 0       | 0       | 0       | 0       | 0       |
| TOTAL FUNDING                           | 0       | 0       | 0       | 0       | 0       | 0       | 0       | 0       | 0       | 0       |
| OWN SOURCE FUNDS REQUIRED               | 111,640 | 116,950 | 131,204 | 61,383  | 93,238  | 127,720 | 109,587 | 185,021 | 94,908  | 583,767 |
| Opening Balance - ERC Equipment Reserve | 290,728 | 284,176 | 272,199 | 245,759 | 292,977 | 339,994 | 354,173 | 386,982 | 345,505 | 392,690 |
| Interest                                | 5,088   | 4,973   | 4,763   | 8,602   | 10,254  | 11,900  | 12,396  | 13,544  | 12,093  | 13,744  |
| Recommended Annual Reserve Transfer     | 100,000 | 100,000 | 100,000 | 100,000 | 130,000 | 130,000 | 130,000 | 130,000 | 130,000 | 200,000 |
| RESERVE SURPLUS (DEFICIT)               | 284,176 | 272,199 | 245,759 | 292,977 | 339,994 | 354,173 | 386,982 | 345,505 | 392,690 | 22,668  |

## RECREATION CENTRE EQUIPMENT RESERVE FUND SUMMARY

|                                                                               | 2024/25               | 2025/26               | 2026/27               | 2027/28               | 2028/29                | 2029/30                | 2030/31                | 2031/32                | 2032/33                | 2033/34                |
|-------------------------------------------------------------------------------|-----------------------|-----------------------|-----------------------|-----------------------|------------------------|------------------------|------------------------|------------------------|------------------------|------------------------|
| RESERVE                                                                       |                       |                       |                       |                       |                        |                        |                        |                        |                        |                        |
| Recreation Centre - Sporting & Fitness Equipment Sundry Furniture & Equipment | 106,140<br>5,500      | 111,450<br>5,500      | 125,704<br>5,500      | 55,883<br>5,500       | 87,238<br>6,000        | 121,720<br>6,000       | 103,587<br>6,000       | 179,021<br>6,000       | 88,408<br>6,500        | 577,267<br>6,500       |
| TOTAL RESERVE FUNDS REQUIRED                                                  | 111,640               | 116,950               | 131,204               | 61,383                | 93,238                 | 127,720                | 109,587                | 185,021                | 94,908                 | 583,767                |
| Annual Reserve Transfer Allocation<br>Interest Earnings<br>Grant              | 100,000<br>5,088<br>0 | 100,000<br>4,973<br>0 | 100,000<br>4,763<br>0 | 100,000<br>8,602<br>0 | 130,000<br>10,254<br>0 | 130,000<br>11,900<br>0 | 130,000<br>12,396<br>0 | 130,000<br>13,544<br>0 | 130,000<br>12,093<br>0 | 200,000<br>13,744<br>0 |
| RESERVE SURPLUS (DEFICIT)                                                     | 284,176               | 272,199               | 245,759               | 292,977               | 339,994                | 354,173                | 386,982                | 345,505                | 392,690                | 22,668                 |