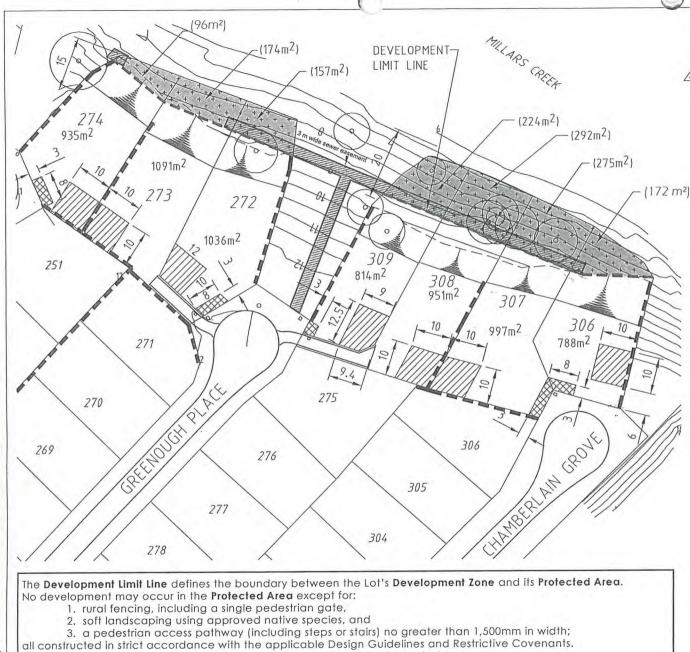

No changes are permitted to existing ground levels throughout the Protected Area.

247

MillBridge LEGEND Private Estate APPROXIMATE DEVELOPMENT AREA 813m<sup>2</sup> (INCLUDES 3.0m FRONT SETBACK & DESIGNATED OUTBUILDING AREA) APPROXIMATE PROTECTED + (705m<sup>2</sup>), AREA DESIGNATED OUTBUILDING AREA & DIMENSION PROPOSED 3.0m BOUNDARY SETBACK LOT NUMBER APPROXIMATE EXISTING SURFACE CONTOUR RETAINING WALL OTHER SETBACKS TO BE DETERMINED UNDER R-CODES OF WESTERN AUSTRALIA

DEVELOPMENT GUIDE PLAN - CREEKSIDE LOTS MILLBRIDGE PRIVASHIRETOFSDARDANUP PLANNING DEPARTMENT FIGURE 1